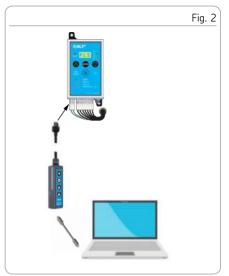

#### Connect Data Shuttle to controller

Directly connect the Data Shuttle to the 85307 controller when it is on. Data Shuttle is powered by controller.

#### Connect Data Shuttle to PC

Pass-through mode allows connection directly to a PC for live analysis. Connect small end of micro USB cable to port on bottom of Data Shuttle and the other end to USB port on PC. Data Shuttle is now accessible through Data Shuttle software. Download the software here SKF 85307 controller or copy and paste this link into your browser <a href="https://www.skf.com/us/products/lubrication-solutions/lubrication-system-components/control-units-and-software/control-units/85307/index.html">https://www.skf.com/us/products/lubrication-solutions/lubrication-system-components/control-units-and-software/control-units/85307/index.html</a>