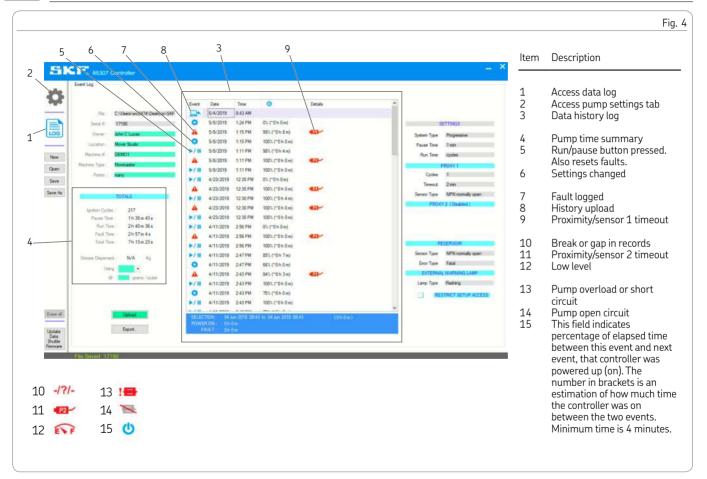

| 5    | LED Connector               |              |
| 3           | Download button: When connected to 85307 controller, press to download controller's data log. LED will light up when download is complete.                                                                                                                                          | 6    | Micro USB                   |              |
| 1<br>2<br>3 | any 85307-DS Data Shuttle and pressing unlock button. Settings button: This button enters/exits settings mode without need to power-cycle controller. Download button: When connected to 85307 controller, press to download controller's data log. LED will light up when download | 5    |                             |              |











## Warranty

The instructions do not contain any information on the warranty. This can be found in the General Conditions of Sales, available at: www.skf.com/lubrication.

#### skf.com®

- ® SKF is a registered trademark of the SKF Group.
- © SKF Group 2020

The contents of this publication are the copyright of the publisher and may not be reproduced (even extracts) unless prior written permission is granted. Every care has been taken to ensure the accuracy of the information contained in this publication but no liability can be accepted for any loss or damage whether direct, indirect or consequential arising out of the use of the information contained herein.

February 2020 · Form 404782 Version 1