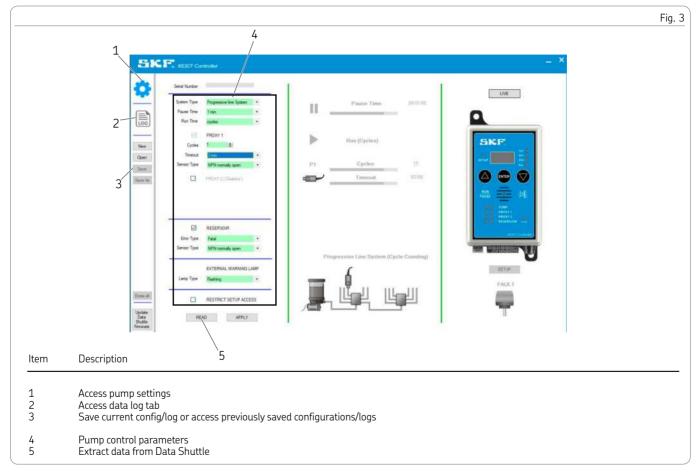

To push a configuration from 85307-DS to 85307, serial number in PC software must match serial number of controller that data is to be written to.

|             |                                                                                                                                                                                                                                                                                     |      |                             | Table Fig. 1 |
|-------------|-------------------------------------------------------------------------------------------------------------------------------------------------------------------------------------------------------------------------------------------------------------------------------------|------|-----------------------------|--------------|
| ltem        | Description                                                                                                                                                                                                                                                                         | Item | Description                 |              |
|             |                                                                                                                                                                                                                                                                                     |      |                             |              |
| 1           | controller. When locked, controller can only be unlocked by connecting                                                                                                                                                                                                              | 4    | Dual color green/red status |              |
| 2           | Settings button: This button enters/exits settings mode without need to power-cycle controller.                                                                                                                                                                                     | 5    | LED Connector               |              |
| 3           | Download button: When connected to 85307 controller, press to download controller's data log. LED will light up when download is complete.                                                                                                                                          | 6    | Micro USB                   |              |
| 1<br>2<br>3 | any 85307-DS Data Shuttle and pressing unlock button. Settings button: This button enters/exits settings mode without need to power-cycle controller. Download button: When connected to 85307 controller, press to download controller's data log. LED will light up when download | 5    |                             |              |