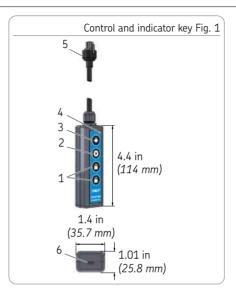

To push a configuration from 85307-DS to 85307, serial number in PC software must match serial number of controller that data is to be written to.

|             |                                                                                                                                                                                                                                                                                     |      |                             | Table Fig. 1 |
|-------------|-------------------------------------------------------------------------------------------------------------------------------------------------------------------------------------------------------------------------------------------------------------------------------------|------|-----------------------------|--------------|
| ltem        | Description                                                                                                                                                                                                                                                                         | Item | Description                 |              |
|             |                                                                                                                                                                                                                                                                                     |      |                             |              |
| 1           | controller. When locked, controller can only be unlocked by connecting                                                                                                                                                                                                              | 4    | Dual color green/red status |              |
| 2           | Settings button: This button enters/exits settings mode without need to power-cycle controller.                                                                                                                                                                                     | 5    | LED Connector               |              |
| 3           | Download button: When connected to 85307 controller, press to download controller's data log. LED will light up when download is complete.                                                                                                                                          | 6    | Micro USB                   |              |
| 1<br>2<br>3 | any 85307-DS Data Shuttle and pressing unlock button. Settings button: This button enters/exits settings mode without need to power-cycle controller. Download button: When connected to 85307 controller, press to download controller's data log. LED will light up when download | 5    |                             |              |